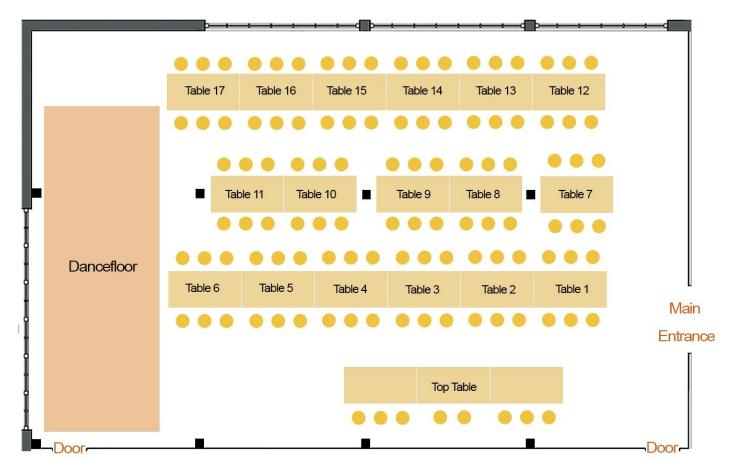

## **Party Barn Layout**

(Below is an example layout for up to 110 guests, we have lots more examples available. Please ask our Events Team for advice on the most appropriate layout options for your wedding day)

## Party Barn Notes:

The table numbers shown on the diagrams are for Foxtail Barns use only, you may re-number/re-name the tables as you wish (please advise which of your table names/numbers correspond to Foxtail Barns table numbers).

Table numbers located on the dancefloor, will be removed in the evening for the dance floor.

Straight top Table 12 ft fits up to 6 guests seated along the back, and 1 at each end (this directly replaces table number 6) 18ft fits up to 9 guests seated along the back, and 1 at each end (this replaces table numbers 4, 6 & 8)