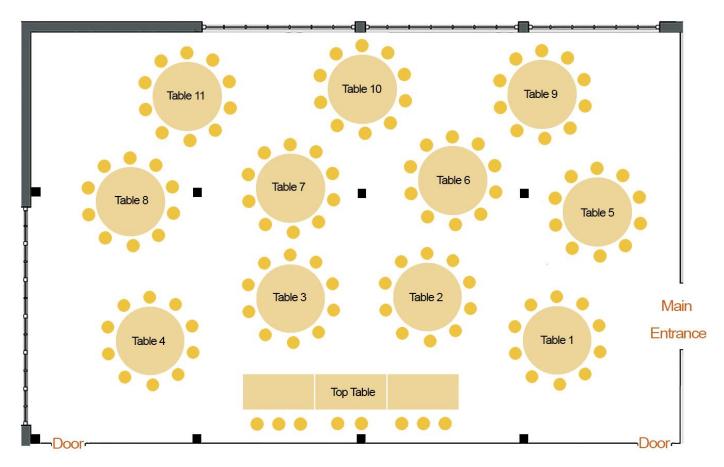

## **Party Barn Layout**

(Below is an example layout for up to 118 guests, we have lots more examples available. Please ask our Events Team for advice on the most appropriate layout options for your wedding day)

## Party Barn Notes:

The table numbers shown on the diagrams are for Foxtail Barns use only, you may re-number/re-name the tables as you wish (please advise which of your table names/numbers correspond to Foxtail Barns table numbers).

Table numbers located on the dancefloor, will be removed in the evening for the dance floor.

Straight top Table 12 ft fits up to 6 guests seated along the back, and 1 at each end (this directly replaces table number 6) 18ft fits up to 9 guests seated along the back, and 1 at each end (this replaces table numbers 4, 6 & 8)